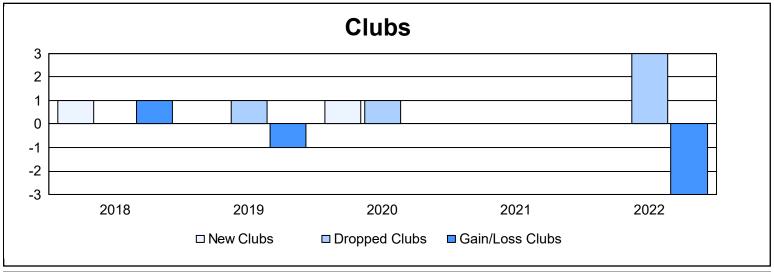

District 44 N As of June 2022 Cumulative

| Year      | New<br>Clubs | Dropped<br>Clubs | Gain/<br>Loss<br>Clubs | New<br>Members | Charter<br>Members | Reinstate<br>Members | Transfer<br>Members | Total<br>Member<br>Added | Total<br>Members<br>Dropped | Gain/<br>Loss<br>Members |
|-----------|--------------|------------------|------------------------|----------------|--------------------|----------------------|---------------------|--------------------------|-----------------------------|--------------------------|
| 2017-2018 | 1            | 0                | 1                      | 109            | 21                 | 1                    | 8                   | 139                      | 169                         | -30                      |
| 2018-2019 | 0            | 1                | -1                     | 74             | 1                  | 7                    | 3                   | 85                       | 114                         | -29                      |
| 2019-2020 | 1            | 1                | 0                      | 111            | 22                 | 1                    | 3                   | 137                      | 140                         | -3                       |
| 2020-2021 | 0            | 0                | 0                      | 98             | 1                  | 5                    | 2                   | 106                      | 152                         | -46                      |
| 2021-2022 | 0            | 3                | -3                     | 92             | 0                  | 1                    | 10                  | 103                      | 120                         | -17                      |
| Average   | 0            | 1                | -1                     | 97             | 9                  | 3                    | 5                   | 114                      | 139                         | -25                      |